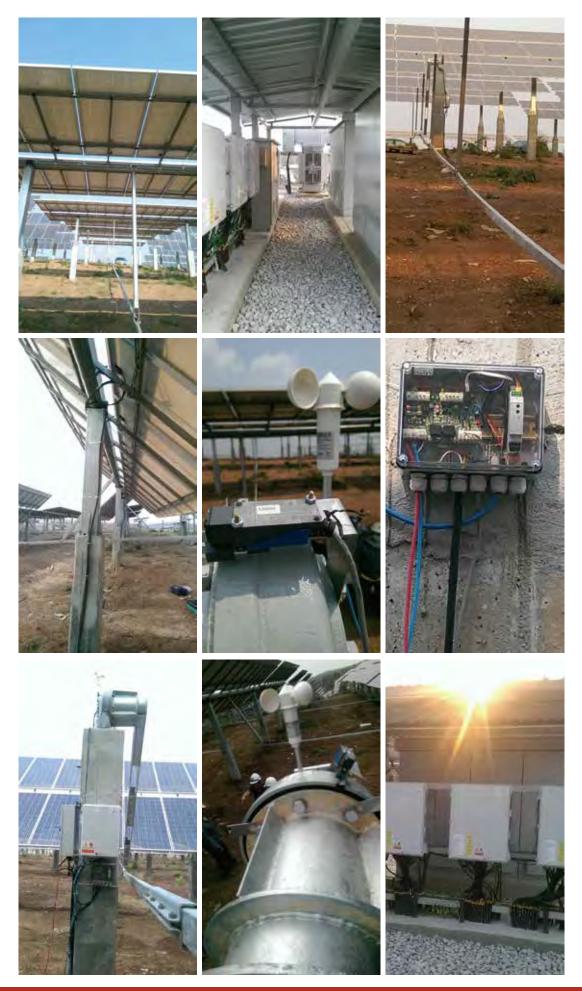

## **iMorePV®** Tracker Controller

### **Professional**

Drive and positioning of Dual(or 2 Single) Axis Solar Trackers

### **Flexible**

Data interface is a widely accepted protocol due to its ease of use and reliability

### Reliable

Direct communication with the sunOrbit Solar Server via RS485 Service Interface According to grid safety management, the product meets the requirements of the EU Medium-Voltage Directive

### Technology

Easily installation, high reliability

|              | Lampang Province,Thailand                                           | Phitsanulok Province, Thailand |
|--------------|---------------------------------------------------------------------|--------------------------------|
| Capacity     | 128.396 MW DC                                                       | 133.92 MW DC                   |
| Monitoring & | pvBos®, sunOrbit®, iMorePV® weather station by JD Auspice Co., Ltd. |                                |