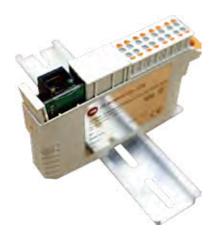

## sunOrbit® Web Server

### **Professional**

Human-Machine Interface: By providing information, alerts, commands and other tools, an HMI connects the user with the process being controlled.

### **Flexible**

Data interface is a widely accepted protocol due to its ease of use and reliability.

### **Technology**

Easily installation, high reliability