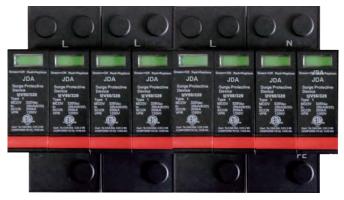

## 8\*MV50/320

Type 1 CA surge protective device is especially designed for low-voltage power supply system at the boundaries from lightning protection zone 1-2 and higher.

- © Short circuit current rating (SCCR) 200kA without external fuse or circuit breaker.
- © ETL certified surge protector according to UL1449-4th
- O Pluggable design with window fault indication
- O Nominal discharge current In 20kA 8/20, max discharge current Imax 100kA 8/20
- High reliability due to global patented thermally protected MOV (TMOV) with special arc-extinguish device